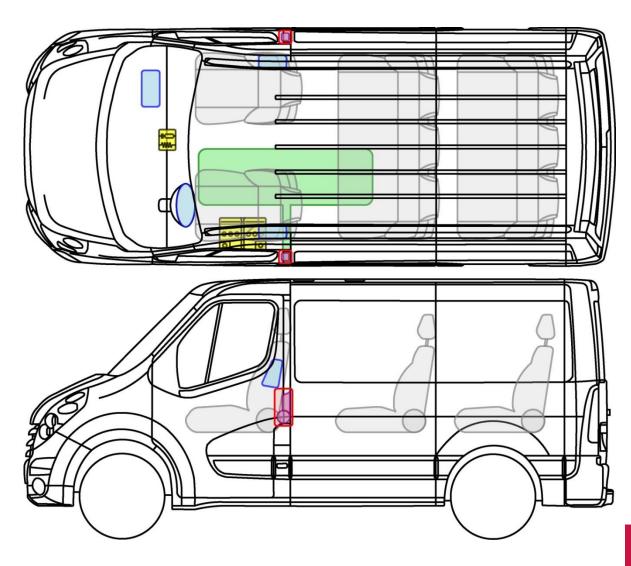

## Legend

|         | 3                                      |    |                                             |    |                                                              |                                                       |          |                                       |
|---------|----------------------------------------|----|---------------------------------------------|----|--------------------------------------------------------------|-------------------------------------------------------|----------|---------------------------------------|
|         | Légzsák                                |    | Gázgenerátor                                |    | Biztonságiőv-<br>előfeszítő                                  | SRS vezérlőegység                                     | <b>A</b> | Aktív<br>gyalogosvédelmi<br>rendszer  |
| 7       | Automatikus<br>borulásvédelem          | 46 | Gázrugó /<br>előfeszített rugó              |    | Nagy ellenállású<br>zóna                                     | Kiemelt figyelmet<br>igénylő zóna                     |          |                                       |
| 000 000 | Alacsony<br>feszültségű<br>akkumulátor | 1  | Alacsony<br>feszültségű<br>ultrakondenzátor |    | Üzemanyagtartály                                             | Gáztartály                                            | X        | Biztonsági szelep                     |
|         | Magas feszültségű<br>akkumulátor       | 2  | Magas feszültségű<br>tápkábel / alkatrész   | 17 | Magas feszültséget<br>megszakító magas<br>feszültségű eszköz | Magas feszültséget<br>megszakító<br>biztosítószekrény | +        | Magas feszültségű<br>ultrakondenzátor |
|         | Benzin / etanol<br>üzemanyag-tartály   |    |                                             |    |                                                              |                                                       |          |                                       |